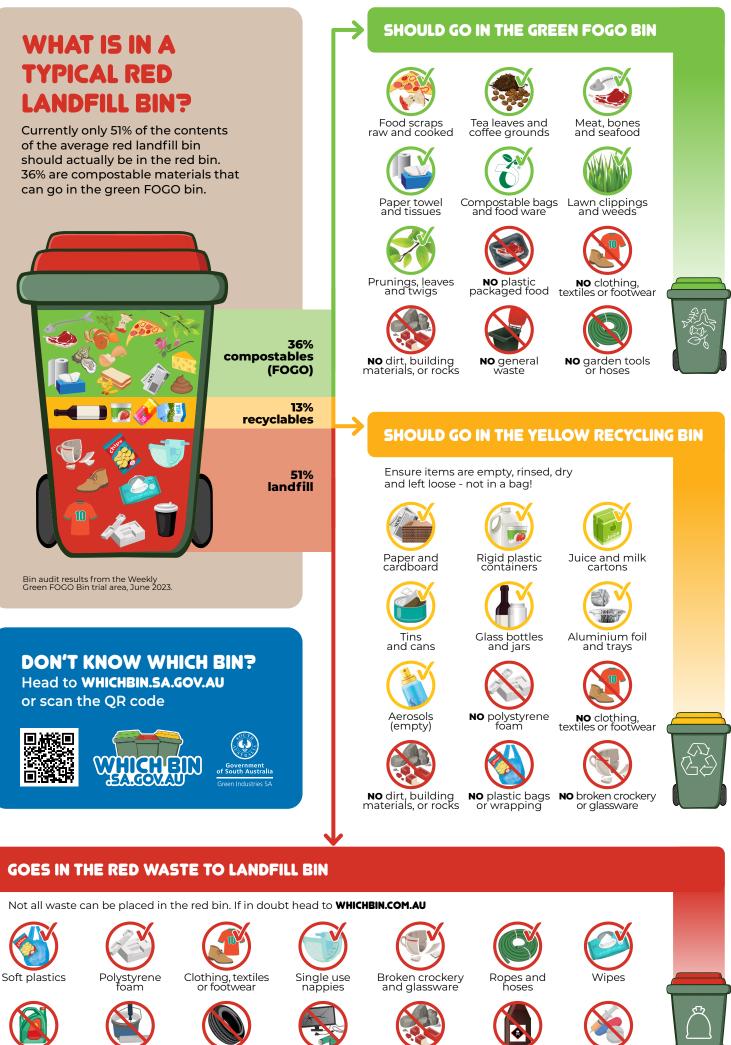

## FOOD SCRAPS GO IN THE GREEN FOGO BIN

About 36% of red bin waste is FOGO, compostable packaging, and pet waste.

Collect compostable material including food scraps, tissues, hair, and nail clippings in your kitchen caddy, then place them in the green FOGO bin (no plastic bags).

NO liquid paint

NO cooking or motor oil

NO tyres

NO e-waste or batteries

**NO** dirt, building materials, or rocks

NO chemicals or poisons

NO medicines

sharps or xrays